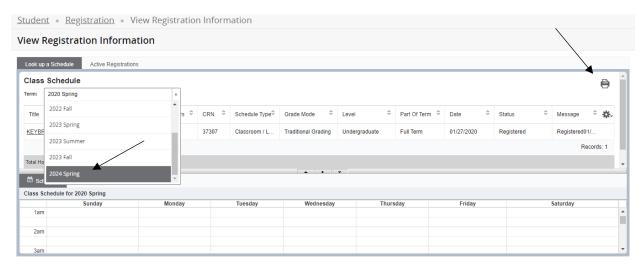

## Student Registration

- Class Search
- Aggie Schedule Builder
- Course Registration
- Student Schedule
- Student Records Forms

I selected the academic year and then saved as a pdf.